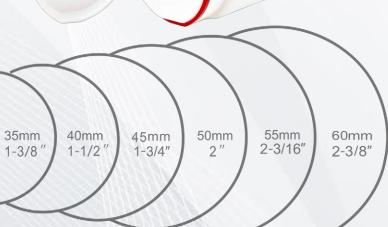

### TUBES

### THE TUBE EXPERTS

Unique Distinctions specializes in varying sizes & shapes of tubes, including round, oval and super oval, styles not commonly found in North America. Check with us to determine what style and material is best suited for your project.

16mm 19mm 22mm 5/8" 3/4" 7/8"

25mm | 30mm

1-3/16

MDPE
LAMINATE
MULTI-FOIL
ALUMINUM
5 LAYER EVOH
LDPE/ LLDPE