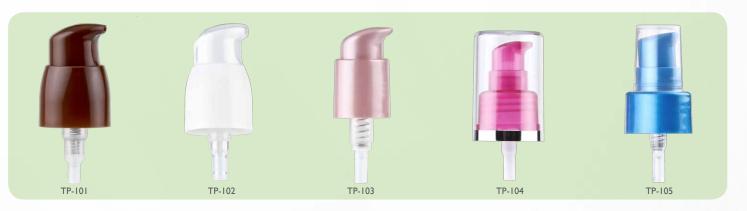

### PUMPS

### FIND THE RIGHT PUMP FOR THE JOB

UDI has a wide range of pumps that are both stylish and functional. Talk with us today and put some closure on your project.

### PUMPS SPECS - 20/410 - 24/410 - 24/415 - 28/400 - 28/410 & MORE!