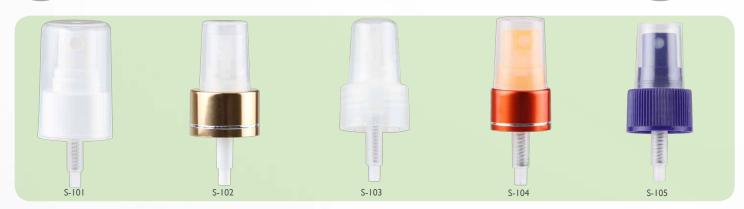

### PUMPS

### FIND THE RIGHT PUMP FOR THE JOB

UDI has a wide range of pumps that are both stylish and functional. Talk with us today and put some closure on your project.

### PUMPS SPECS - 20/410 - 24/410 - 24/415 - 28/400 - 28/410 & MORE!