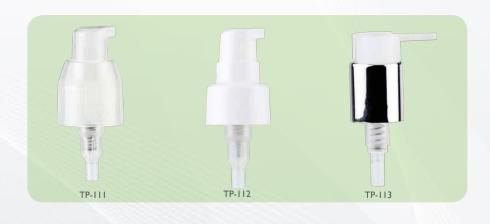

### PUMPS

### FIND THE RIGHT PUMP FOR THE JOB

UDI has a wide range of pumps that are both stylish and functional. Talk with us today and put some closure on your project.

### PUMPS SPECS - 20/410 - 24/410 - 24/415 - 28/400 - 28/410 & MORE!