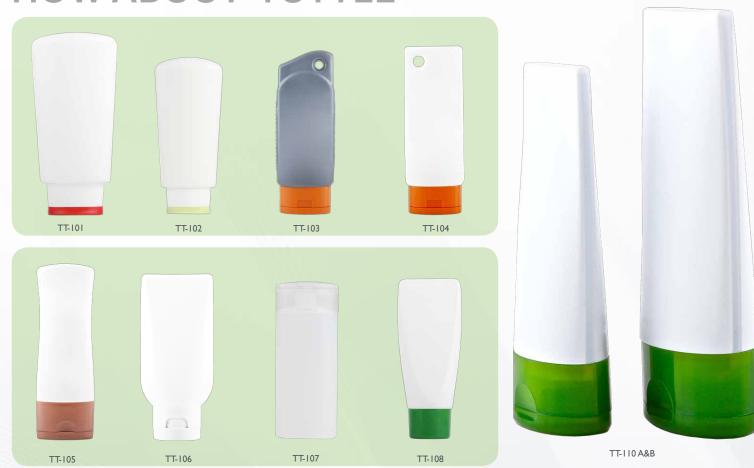

specializes in varying sizes & shapes of tubes, including round, oval and super oval, styles not commonly found in North America. Check with us to determine what style and material is best suited for your project.







16mm 19mm 22mm 5/8" 3/4" 7/8"

25mm | 30mm

1-3/16

MDPE
LAMINATE
MULTI-FOIL
ALUMINUM
5 LAYER EVOH
LDPE/ LLDPE







### BOTTLES

#### **BOTTLE YOUR BRAND**

Pick the perfect bottle for your project, browse our growing stock collection or design your very own. UDI has the power to provide completely custom bottles, usually with little to no tooling charges, something you can't find in North America. Chat with us today and let's talk your options!









### AIRLESS& ACRYLIC

#### **INNOVATIVE SKINCARE DESIGNS**







### TOTTLES

### TUBE OR BOTTLE? HOW ABOUT TOTTLE





#### **PRODUCT HIGHLIGHT**

Take a look at this creative tottle with built-in brush applicator. This client was looking for a new and innovative way to brush an industry first rubberised compound tape onto hockey sticks, in a way mobile for players. UDI was able to modify an existing mold and provide the customer with a functional package, in a very short period of time. Just one example of completely customized packaging,



### JARS

### LOOKING FOR SOMETHING TRULY UNIQUE?

Jars are commonly an overlooked item in a packaging line-up, but often house some of the most popular products. With the growing stock collection and the ability to provide completely customized packages, you are always able to pick the perfect packaging option.









J-119

### PUMPS

### FIND THE RIGHT PUMP F