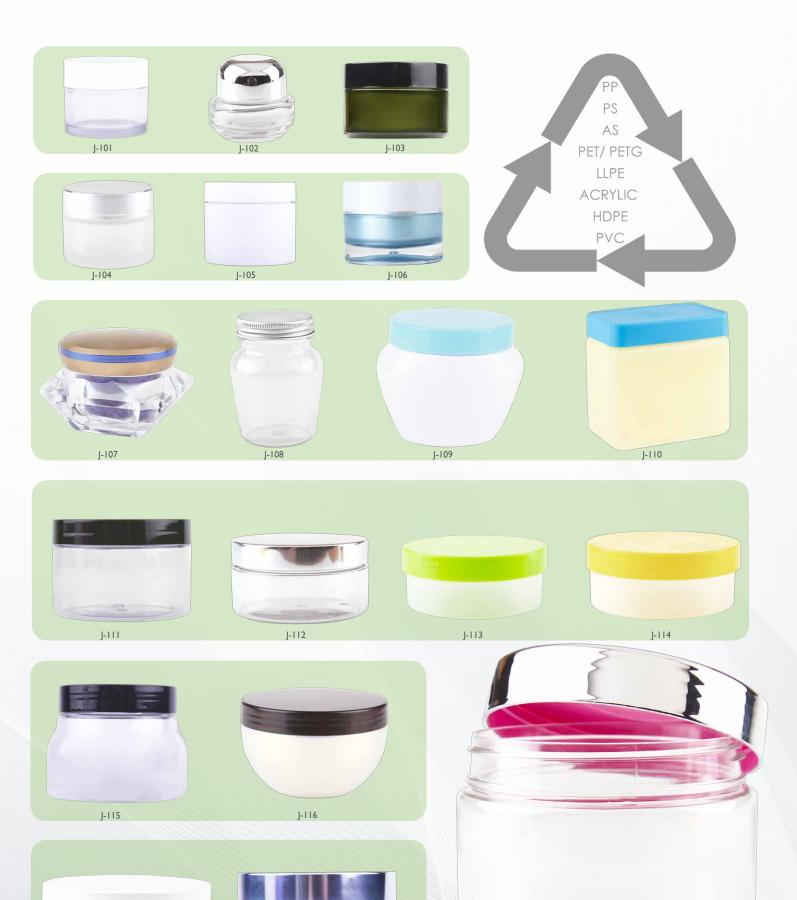

### JARS

### LOOKING FOR SOMETHING TRULY UNIQUE?

Jars are commonly an overlooked item in a packaging line-up, but often house some of the most popular products. With the growing stock collection and the ability to provide completely customized packages, you are always able to pick the perfect packaging option.

J-119