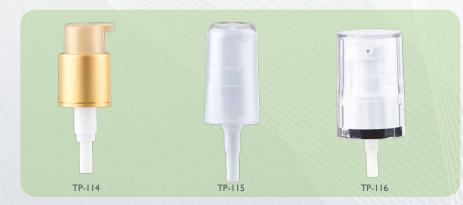

### PUMPS

### FIND THE RIGHT PUMP FOR THE JOB

UDI has a wide range of pumps that are both stylish and functional. Talk with us today and put some closure on your project.

### PUMPS SPECS - 20/410 - 24/410 - 24/415 - 28/400 - 28/410 & MORE!