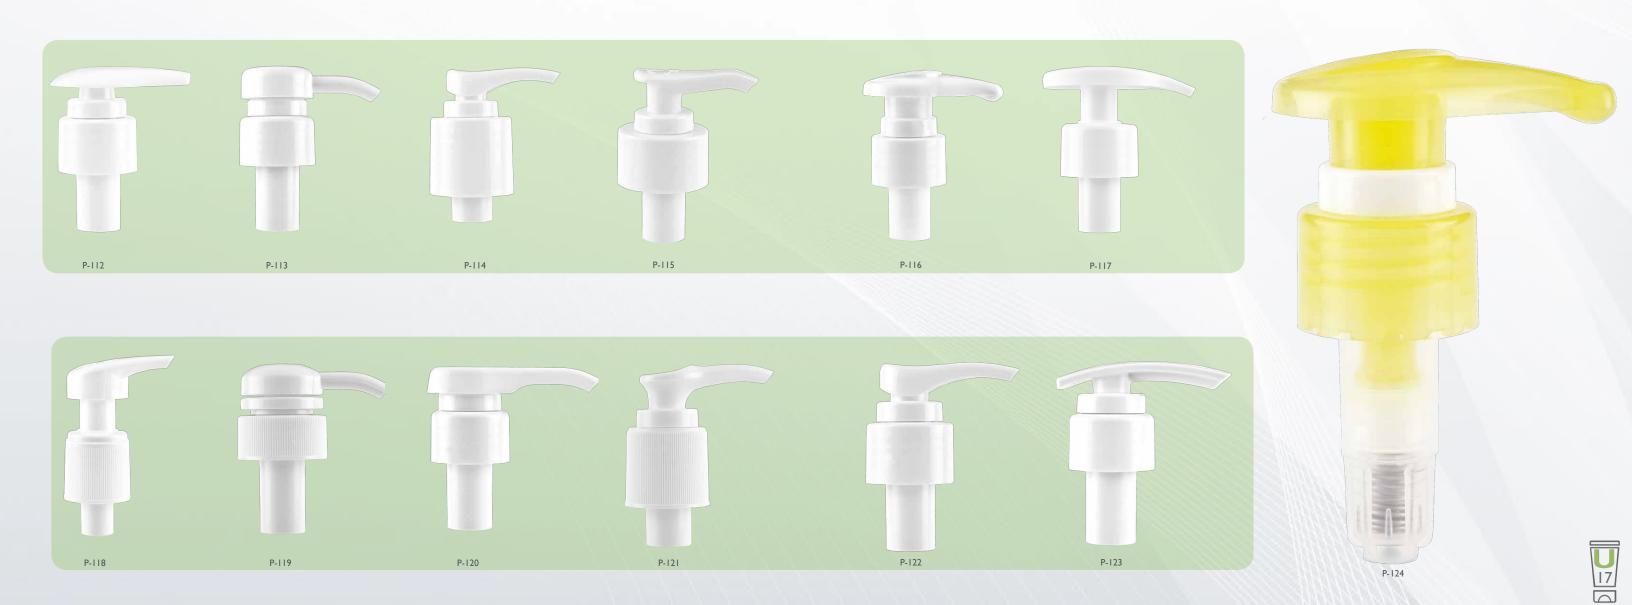

### PUMPS

### FIND THE RIGHT PUMP FOR THE JOB

UDI has a wide range of pumps that are both stylish and functional. Talk with us today and put some closure on your project.

### PUMPS SPECS - 20/410 - 24/410 - 24/415 - 28/400 - 28/410 & MORE!