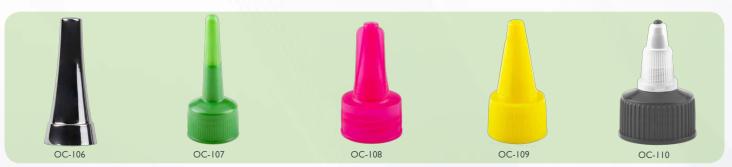

### SPRAYERS TRIGGER

CAPS

#### SCREW - FLIP - SNAP ON - CRC

#### **SPECIALTY**